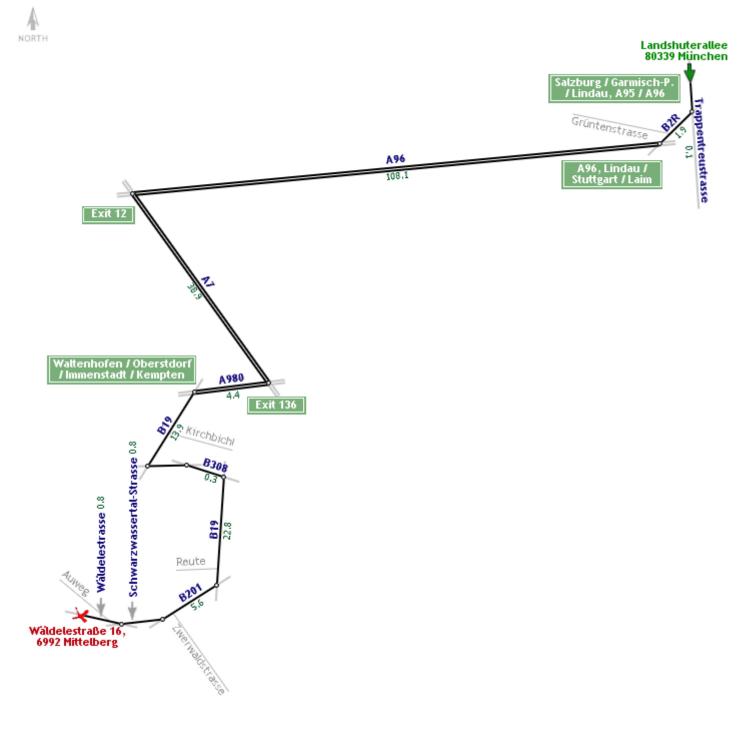

http://mappoint.msn.com/(0urvfbuqlhci3kruwdbisy55)/PrintRouteLD.aspx?&startname=Landshuterallee%2c...

Start: Landshuterallee, 80339 München
End: Wäldelestraße 16, 6992 Mittelberg
Total Distance: 200.7 Kilometers
Estimated Total Time: 2 hours, 27 minutes

| Directions                                                                 | Kilomet |
|----------------------------------------------------------------------------|---------|
| Start: Depart Landshuterallee, 80339 München on Trappentreustrasse (South) | (       |
| 1: Continue (South) on ramp                                                | (       |
| 2: Continue (South-West) on B2R, Mittlerer Ring                            |         |
| 3: Continue (West) on ramp                                                 | (       |
| 4: Continue (West) on A96, E54                                             | 10{     |
| 5: Turn RIGHT (South) onto ramp                                            | (       |
| 6: Continue (South-East) on A7, E532                                       | 38      |
| 7: Continue (South-West) on ramp                                           | (       |

http://mappoint.msn.com/(0urvfbuqlhci3kruwdbisy55)/PrintRouteLD.aspx? & startname=Landshuterallee % 2 c...

| 8: Continue (West) on A980                                          | 4   |
|---------------------------------------------------------------------|-----|
| 9: Bear RIGHT (South-East) onto ramp                                | (   |
| 10: Continue (South-West) on B19                                    | 1:  |
| 11: Bear RIGHT (North-East) onto ramp                               | (   |
| 12: Continue (East) on Local road(s)                                | (   |
| 13: Bear RIGHT (South-East) onto B308, B19                          | (   |
| 14: Bear RIGHT (South) onto ramp                                    | (   |
| 15: Continue (South) on B19                                         | 17  |
| 16: Turn RIGHT onto traffic circle                                  | < ( |
| 17: Turn RIGHT (South-West) onto B19                                | ę   |
| 18: Bear RIGHT (South-West) onto B201, Kleinwalsertal Bundesstrasse | ţ   |
| 19: Turn RIGHT (West) onto Schwarzwassertal-Strasse                 | (   |
| 20: Turn RIGHT (West) onto Wäldelestrasse                           | (   |
| End: Arrive Wäldelestraße 16, 6992 Mittelberg                       |     |